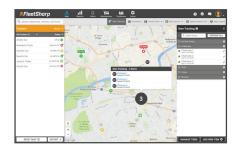

These small, lightweight, Bluetooth tags attach easily to critical tools and equipment, connecting to our vehicle trackers. They display the 'last seen' location on a live map, whether in a vehicle or at a job site. Regular vehicle tracker scans identify if your tools are present or out-of-range, providing details about when and where they were last in-range of your vehicle. Quickly retrieve forgotten tools by configuring an alert to be notified when a tool is left behind at a job site.

Integrating FleetSharp Tool Trackers into your Fleet Management solution helps you locate your important tools and allows you to set timely maintenance reminders, which together boost productivity, minimize losses, and ensure your team is prepared for customer visits.