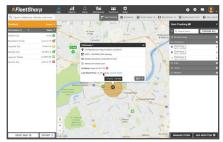

These small, lightweight, Bluetooth tags attach easily to critical tools and equipment, connecting to our vehicle trackers. They display the 'last seen' location on a live map, whether in a vehicle or at a job site. Regular vehicle tracker scans identify if your tools are present or out-of-range, providing details about when and where they were last in-range of your vehicle. Quickly retrieve forgotten tools by configuring an alert to be notified when a tool is left behind at a job site.

Integrating FleetSharp Tool Trackers into your Fleet Management solution helps you locate your important tools and allows you to set timely maintenance reminders, which together boost productivity, minimize losses, and ensure your team is prepared for customer visits.